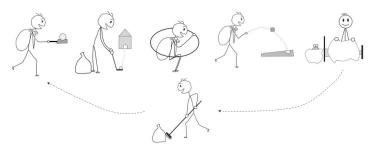

# 2022 BED RACE RELAY SEPTEMBER 17, 2022 First United Methodist Church Sherman Arts Fest A BED RACE RELAY?

- Each team has 5 team members.
- Feams race in relay format to see which team can make a twin bed in the shortest amount of time.
- A bed is made by placing a bottom fitted sheet, a top sheet, a pillowcase on a pillow, a teddy bear on the pillow, and a comforter on the bed.
- Each team member will place one item on the bed in a relay format. The catch is that each team member must navigate a series of obstacles between the starting line and the bed. The bedding items will all be placed in a bag that each racer must carry with them through the obstacles. When a racer reaches the bed, they will remove their assigned item from the bag and place it on the bed and then sweep the bag back to the starting line.